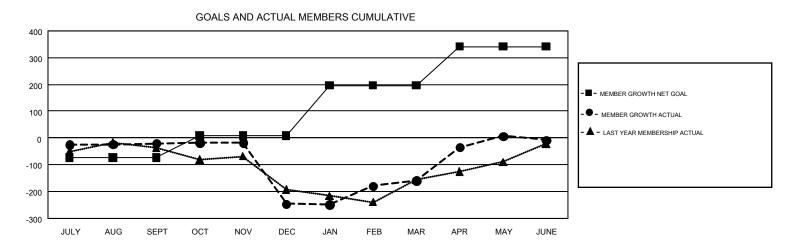

## GMT: MIKLOS HORVATH

REPORT DOES NOT INCLUDE CLUBS IN UNDISTRICTED AREAS.

| Clubs                 |               |           |               | Members               |                           |                         |                                                    |  |
|-----------------------|---------------|-----------|---------------|-----------------------|---------------------------|-------------------------|----------------------------------------------------|--|
| RESULTS FOR 2018-2019 |               |           |               | RESULTS FOR 2018-2019 |                           |                         |                                                    |  |
| QUARTER               | NEW CLUB GOAL | NEW CLUBS | DROPPED CLUBS | QUARTER               | MEMBER GROWTH NET<br>GOAL | MEMBER GROWTH<br>ACTUAL | DROPPED<br>MEMBERS ACTUAL<br>(including transfers) |  |
| JULY/AUG/SEPT         | 0             | 2         | 3             | JULY/AUG/SEPT         | -74                       | 117                     | 111                                                |  |
| OCT/NOV/DEC           | 3             | 1         | 7             | OCT/NOV/DEC           | 82                        | 134                     | 358                                                |  |
| JAN/FEB/MAR           | 5             | 0         | 1             | JAN/FEB/MAR           | 188                       | 246                     | 144                                                |  |
| APR/MAY/JUNE          | 5             | 10        | 1             | APR/MAY/JUNE          | 146                       | 560                     | 385                                                |  |