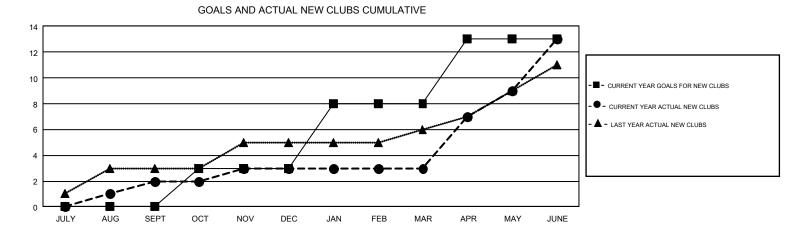

## GMT: MIKLOS HORVATH

REPORT DOES NOT INCLUDE CLUBS IN UNDISTRICTED AREAS.

| Clubs                 |               |           |               | Members               |                           |                         |                                                    |  |
|-----------------------|---------------|-----------|---------------|-----------------------|---------------------------|-------------------------|----------------------------------------------------|--|
| RESULTS FOR 2018-2019 |               |           |               | RESULTS FOR 2018-2019 |                           |                         |                                                    |  |
| QUARTER               | NEW CLUB GOAL | NEW CLUBS | DROPPED CLUBS | QUARTER               | MEMBER GROWTH NET<br>GOAL | MEMBER GROWTH<br>ACTUAL | DROPPED<br>MEMBERS ACTUAL<br>(including transfers) |  |
| JULY/AUG/SEPT         | 0             | 2         | 3             | JULY/AUG/SEPT         | -74                       | 117                     | 111                                                |  |
| OCT/NOV/DEC           | 3             | 1         | 7             | OCT/NOV/DEC           | 82                        | 134                     | 358                                                |  |
| JAN/FEB/MAR           | 5             | 0         | 1             | JAN/FEB/MAR           | 188                       | 246                     | 144                                                |  |
| APR/MAY/JUNE          | 5             | 10        | 1             | APR/MAY/JUNE          | 146                       | 560                     | 385                                                |  |